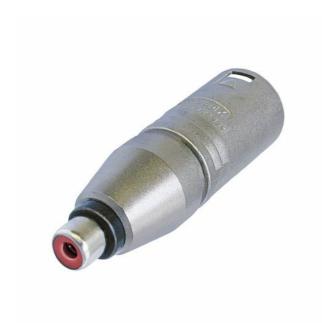

## **NA2MPMF**

3 pole XLR male - RCA / Phono socket

Wired according to IEC 268-12:

Pin 2: signal

Pin 1 and 3: connected to ground