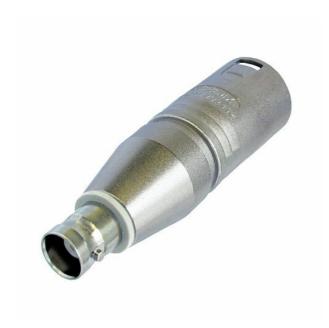

## **NA2MBNC**

3 pole XLR male - BNC socket

Wired according to IEC 268-12:

Pin 2: signal

Pin 1 and 3: connected to ground