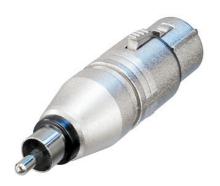

## **NA2FPMM**

3 pole XLR female - RCA / phono plug

Wired according to IEC 268-12:

Pin 2: signal

Pin 1 and 3: connected to ground